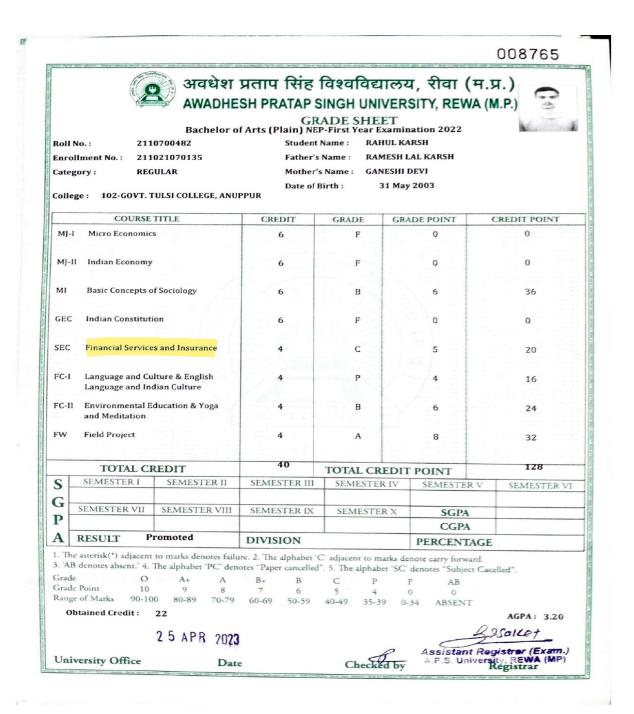

## अवधेश प्रताप सिंह विश्वविद्यालय, रीवा (म.प्र.) AWADHESH PRATAP SINGH UNIVERSITY, REWA (M.P.)

GRADE SHEET

07 Jul 2003

Bachelor of Science (Plain) NEP-First Year Examination 2022

Date of Birth:

RAHUL SONI 2115800411 Student Name: Roll No.: Enrollment No.: 211021580004 Father's Name : RAJ KUMAR SONI Mother's Name : POOJA SONI REGULAR Category:

College: 102-COVT THI SI COLLEGE ANDPPHE

| COURSE TITLE                                        |                                                               | CREDIT GRADE GR   |              | GRADE POINT | CREDIT POINT  |      |
|-----------------------------------------------------|---------------------------------------------------------------|-------------------|--------------|-------------|---------------|------|
| MJ-I                                                | Fundamentals of<br>and Qualitative &<br>Chemical Analysi      | ¿ Quantitative    | 6            | В           | 6             | 36   |
| MJ-II                                               | &Analytical Proc                                              |                   | 6            | В           | 6             | 36   |
| MI                                                  | Technique(P) Calculus and Diff Equations                      | erential          | 6            | F           | 0             | 0    |
| GEC                                                 | Mechanics and G<br>of Matter                                  | eneral Properties | 6            | A           | 8             | 48   |
| SEC                                                 | Financial Service                                             | s and Insurance   | 4            | С           | 5             | 20   |
| FC-I                                                | Language and Culture & English<br>Language and Indian Culture |                   | 4            | В+          | 7             | 28   |
| FC-II Environmental Education & Yoga and Meditation |                                                               | 4                 | В 6          |             | 24            |      |
| FW                                                  | Field Project                                                 |                   | 4            | Α           | 8             | 32   |
| TOTAL CREDIT                                        |                                                               | 40                | TOTAL CR     | EDIT POINT  | 224           |      |
| S _                                                 | SEMESTER I SEMESTER II                                        |                   | SEMESTER III | SEMESTER    | R IV SEMESTER |      |
| G -                                                 | SEMESTER VIII SEMESTER VIII                                   |                   | SEMESTER IX  | SEMESTE     | RX SGPA       | 5.60 |
| P                                                   |                                                               |                   |              |             | CGPA          |      |

DIVISION 1. The asterisk(\*) adjacent to marks denotes failure. 2. The alphabet 'C' adjacent to marks denote carry forward.

3. 'AB denotes absent.' 4. The alphabet 'PC' denotes "Paper cancelled". 5. The alphabet 'SC' denotes "Subject Cacelled".

C P F O A+ A B+ В AB 10 8 6 0 Range of Marks 90-100 80-89 70-79 60-69 50-59 40-49 35-39 0-34 ABSENT

1 8 MAR 2023

Supplementary

University Office

RESULT

Date

Cheeked by

Diallet Assistant Registrar (Exam A.P.S. UniverRegistrar

PERCENTAGE

Govt. Tulsi College Anuppur ▼ Distt. Anuppur (M.P.)

Affiliated to Awadhesh Pratap Singh University Rewa (MP)

Registered Under Section 2 (F) & 12 (B) of UGC Act

E-mail: hegtdcano@mp.gov.in

**2**9893076404